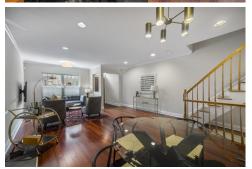

## \$775,000

Don't miss this extra wide and spacious 4 bed, 2.5 bath with amazing bi-level rooftop deck. Located on tree-lined Christian St this brick front townhome is guaranteed to please. The grand and flexible floor plan features an entranceway separated by a half wall, hardwood flooring, high ceilings, recessed lighting and is accented by modern light fixtures and a gas fireplace. The large dining area leads into the custom chef's kitchen complete with 2 rows of Dura supreme cabinetry featuring frosted glass upper cabinets and a rich woodgrain finish below. The kitchen includes upgraded Kitchen-Aid stainless steel appliances including French door, countertop depth refrigerator, 6 burner stove and microwave/convection oven, and Silestone Quartz countertop and backsplash as well. The kitchen also has a comfortable seating area and leads out to a small patio through sliding glass doors. This level also features a convenient and neutral powder room and a rare 1st floor coat closet area. The second floor of this townhome features 3 spacious bedrooms and a full bath. The extra bright rear bedroom has a wall of bookshelves, two light exposures and a double closet. The middle bedroom has a north facing window and a closet for storage. The white tiled bathroom also has a large window, a medern yearity new light fixture and a bathtub along with a laundry area consisting of side bur side weeker and driver with shaker style cabinetry above.