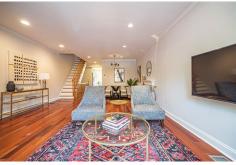

## \$775,000

Don't miss this extra wide and spacious 4 bed, 2.5 bath with amazing bi-level rooftop deck. Located on tree-lined Christian St this brick front townhome is guaranteed to please. The grand and flexible floor plan features an entranceway separated by a half wall, hardwood flooring, high ceilings, recessed lighting and is accented by modern light fixtures and a gas fireplace. The large dining area leads into the custom chef's kitchen complete with 2 rows of Dura supreme cabinetry featuring frosted glass upper cabinets and a rich woodgrain finish below. The kitchen includes upgraded Kitchen-Aid stainless steel appliances including French door, countertop depth refrigerator, 6 burner stove and microwave/convection oven, and Silestone Quartz countertop and backsplash as well. The kitchen also has a comfortable seating area and leads out to a small patio through sliding glass doors. This level also features a convenient and neutral powder room and a rare 1st floor coat closet area. The second floor of this townhome features 3 spacious bedrooms and a full bath. The extra bright rear bedroom has a wall of bookshelves, two light exposures and a double closet. The middle bedroom has a north facing window and a closet for storage. The white tiled bathroom also has a large window, a medern yearity new light fixture and a bathtub along with a laundry area consisting of side bur side weeker and driver with shaker style cabinetry above.