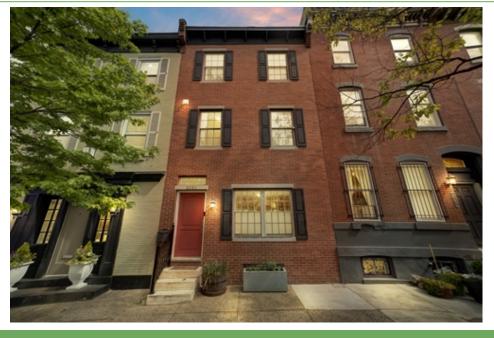

## Brick-Front Townhome On Tree-Lined Christian Street

## 2051 Christian Street, Philadelphia, PA 19146

- » Beds: 4 | Baths: 2 Full, 1 Half
- » MLS #: PAPH2113396
- » Townhouse | 2,382 ft<sup>2</sup>
- » Extra wide and spacious 4 bed, 2.5 bath with amazing bi-level rooftop deck
- » Recently renovated chef's kitchen w/ Silestone Quartz, Dura Supreme cabinetry and upgraded SS Appliances
- » More Info: 2051ChristianSt.com

## \$775,000

Don't miss this extra wide and spacious 4 bed, 2.5 bath with amazing bi-level rooftop deck. Located on tree-lined Christian St this brick front townhome is guaranteed to please. The grand and flexible floor plan features an entranceway separated by a half wall, hardwood flooring, high ceilings, recessed lighting and is accented by modern light fixtures and a gas fireplace. The large dining area leads into the custom chef's kitchen complete with 2 rows of Dura supreme cabinetry featuring frosted glass upper cabinets and a rich woodgrain finish below. The kitchen includes upgraded Kitchen-Aid stainless steel appliances including French door, countertop depth refrigerator, 6 burner stove and microwave/convection oven, and Silestone Quartz countertop and backsplash as well. The kitchen also has a comfortable seating area and leads out to a small patio through sliding glass doors. This level also features a convenient and neutral powder room and a rare 1st floor coat closet area. The second floor of this townhome features 3 spacious bedrooms and a full bath. The extra bright rear bedroom has a wall of bookshelves, two light exposures and a double closet. The middle bedroom has a north facing window and a closet for storage. The white tiled bathroom also has a large window, a medern yearity new light fixture and a bathtub along with a laundry area consisting of side bur side weeker and driver with shaker style cabinetry above.