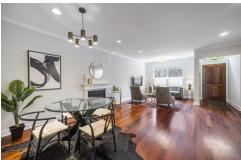

## \$775,000

Don't miss this extra wide and spacious 4 bed, 2.5 bath with amazing bi-level rooftop deck. Located on tree-lined Christian St this brick front townhome is guaranteed to please. The grand and flexible floor plan features an entranceway separated by a half wall, hardwood flooring, high ceilings, recessed lighting and is accented by modern light fixtures and a gas fireplace. The large dining area leads into the custom chef's kitchen complete with 2 rows of Dura supreme cabinetry featuring frosted glass upper cabinets and a rich woodgrain finish below. The kitchen includes upgraded Kitchen-Aid stainless steel appliances including French door, countertop depth refrigerator, 6 burner stove and microwave/convection oven, and Silestone Quartz countertop and backsplash as well. The kitchen also has a comfortable seating area and leads out to a small patio through sliding glass doors. This level also features a convenient and neutral powder room and a rare 1st floor coat closet area. The second floor of this townhome features 3 spacious bedrooms and a full bath. The extra bright rear bedroom has a wall of bookshelves, two light exposures and a double closet. The middle bedroom has a north facing window and a closet for storage. The white tiled bathroom also has a large window, a medern yearity new light fixture and a bathtub along with a laundry area consisting of side bur side weeker and driver with shaker style cabinetry above.