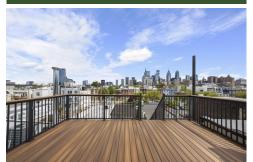

## 2051 Christian Street, Philadelphia, PA 19146

- » Beds: 4 | Baths: 2 Full, 1 Half
- » MLS #: PAPH2113396
- » Townhouse | 2,382 ft<sup>2</sup>
- » Extra wide and spacious 4 bed, 2.5 bath with amazing bi-level rooftop deck
- » Recently renovated chef's kitchen w/ Silestone Quartz, Dura Supreme cabinetry and upgraded SS Appliances
- » More Info: 2051ChristianSt.com